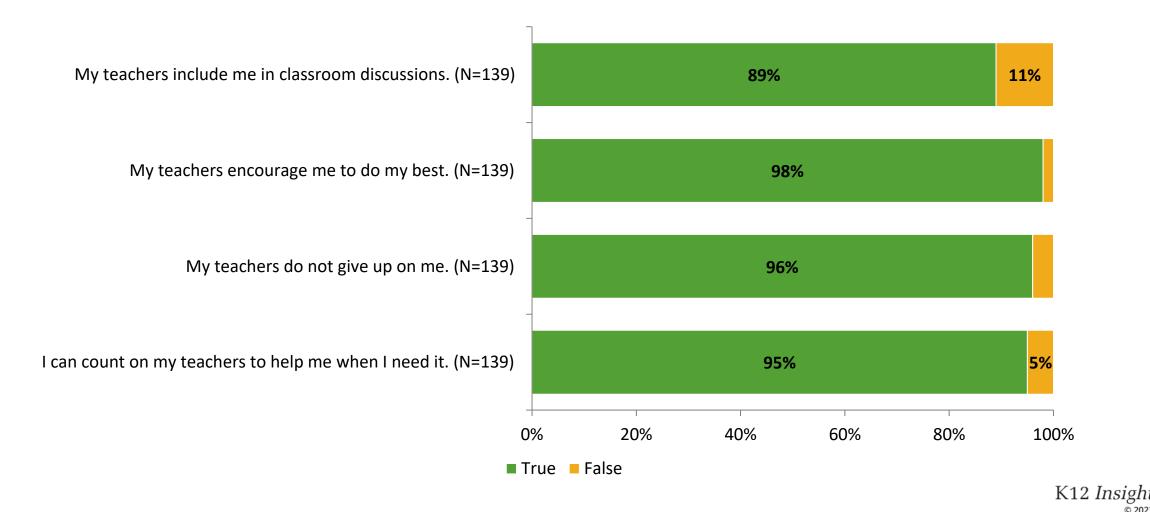

## **Relationships with Adults in School**

Thinking about how you feel/act most of the time, are the following statements true or false?