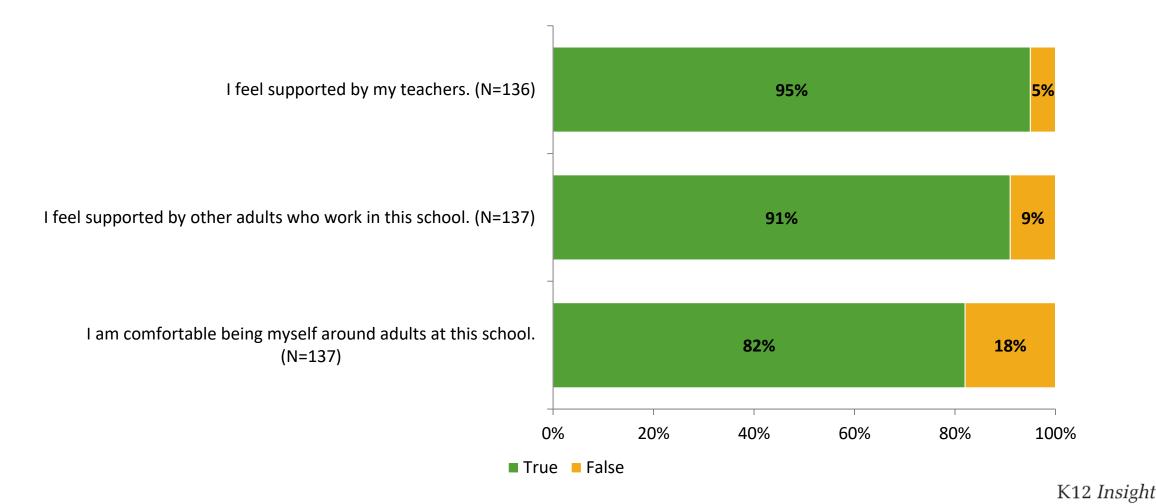

# **Academic Support**

## **Relationships with Adults in School**

Thinking about how you feel/act most of the time, are the following statements true or false?