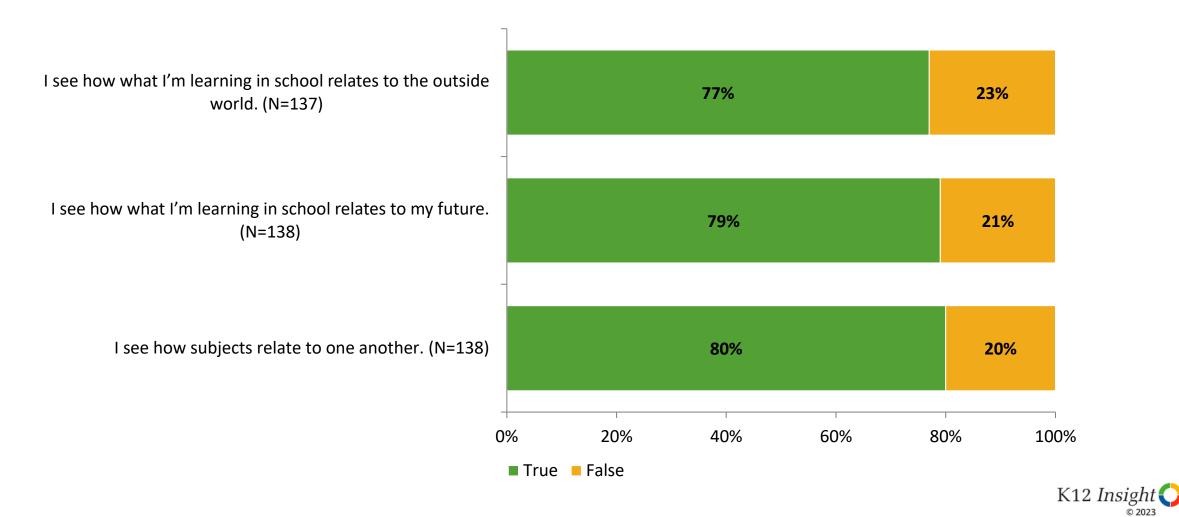

### Relevance

Thinking about how you feel/act most of the time, are the following statements true or false?