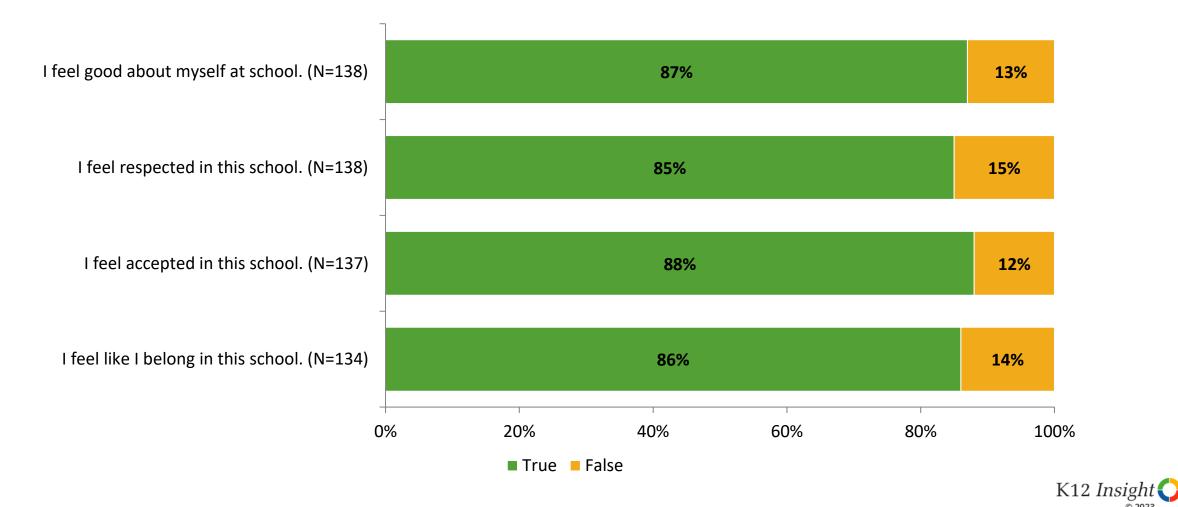

## **Like School**

Thinking about how you feel/act most of the time, is the following statement true or false?

#### Acceptance

Thinking about how you feel/act most of the time, are the following statements true or false?