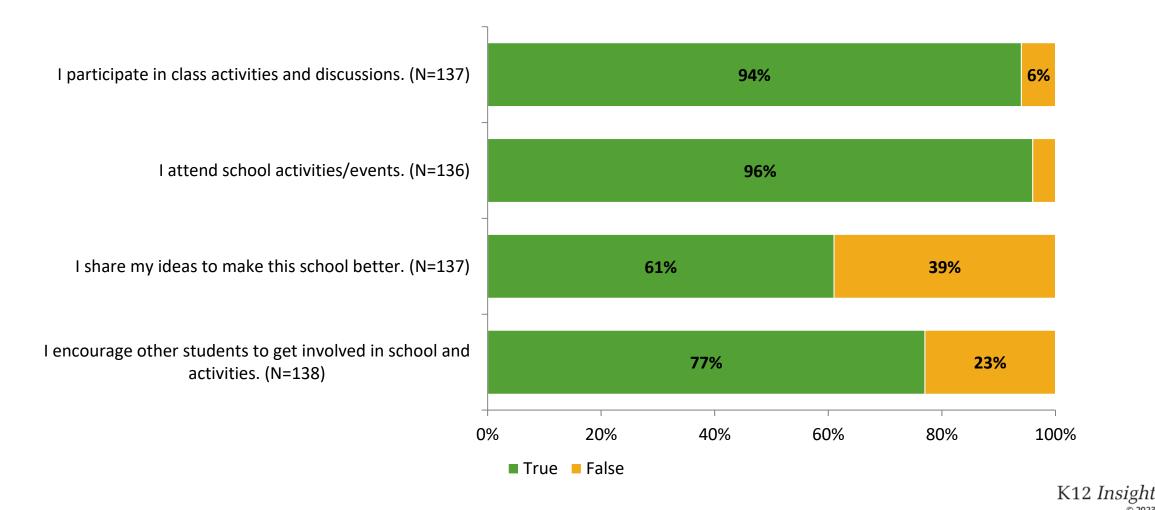

hool Year 2022-2023





## **Overall Engagement**

Thinking about how you feel/act most of the time, are the following statements true or false?



# **Overall Engagement (Continued)**

Thinking about how you feel/act most of the time, are the following statements true or false?



## **Like School**

Thinking about how you feel/act most of the time, is the following statement true or false?



# **Class Experience**

Thinking about how you feel/act most of the time, are the following statements true or false?



## **Student Experience**

Thinking about how you feel/act most of the time, are the following statements true or false?



# **Academic Support**



### Relevance

Thinking about how you feel/act most of the time, are the following statements true or false?



#### Involvement



## Self-Management



### Grit

Thinking about how you feel/act most of the time, are the following statements true or false?



#### Acceptance

Thinking about how you feel/act most of the time, are the following statements true or false?



## **Relationships with Peers**



## **Relationships with Adults in School**

Thinking about how you feel/act most of the time, are the following statements true or false?



### Grade

Grade (N=139)



#### **End of Presentation**



Follow us on Twitter: @k12insight

www.k12insight.com