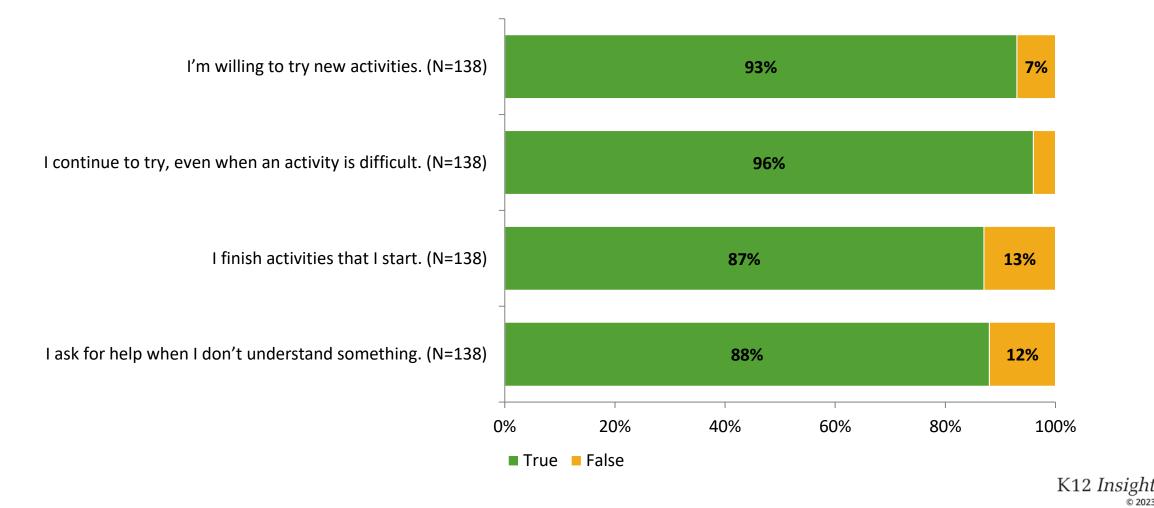

## Self-Management

### Grit

Thinking about how you feel/act most of the time, are the following statements true or false?