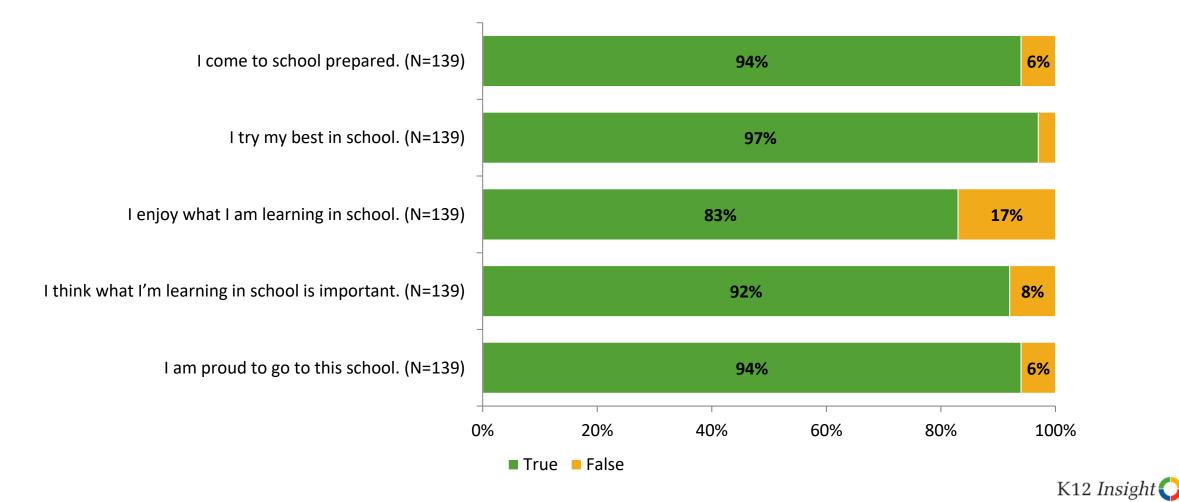

## **Overall Engagement**

Thinking about how you feel/act most of the time, are the following statements true or false?