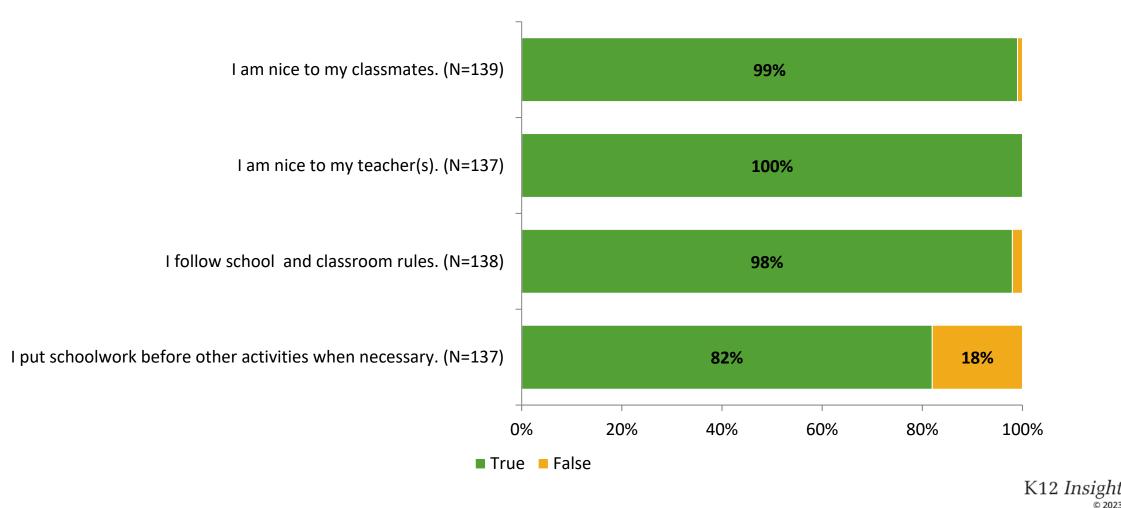

## **Overall Engagement**

Thinking about how you feel/act most of the time, are the following statements true or false?

## **Relationships with Peers**

## **Relationships with Adults in School**

Thinking about how you feel/act most of the time, are the following statements true or false?