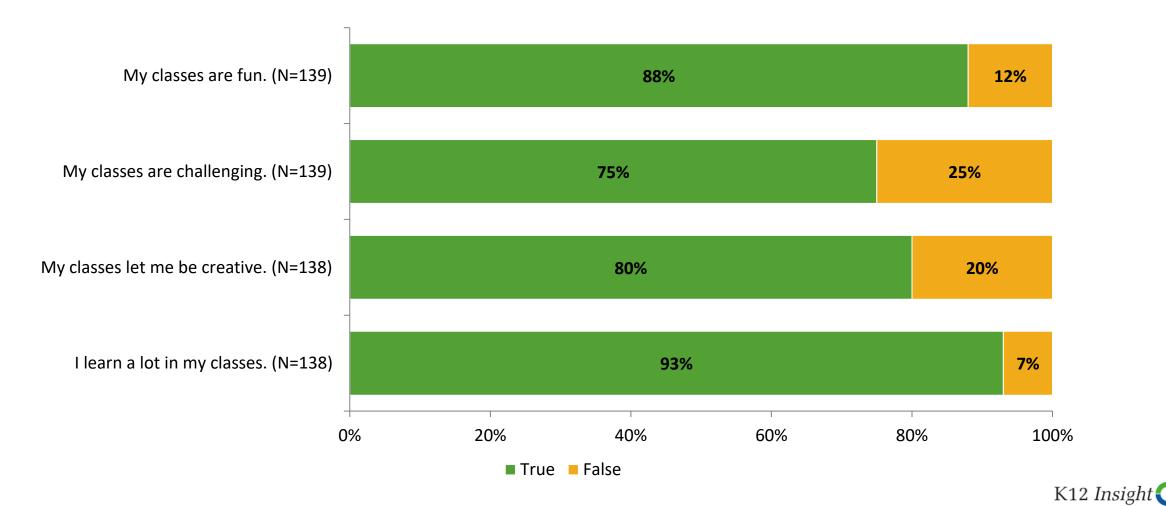

# **Class Experience**

Thinking about how you feel/act most of the time, are the following statements true or false?