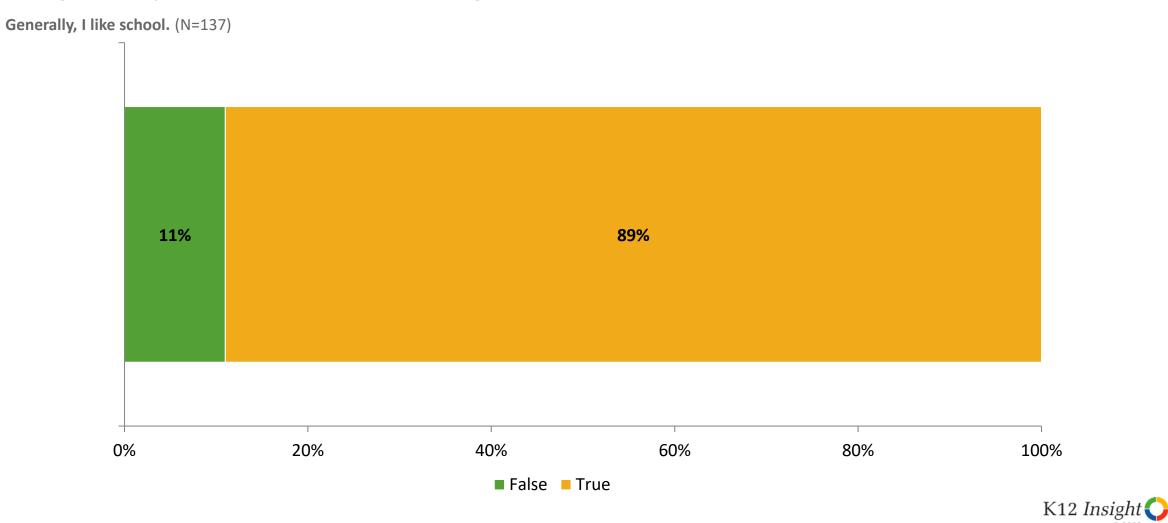

## **Like School**

Thinking about how you feel/act most of the time, is the following statement true or false?