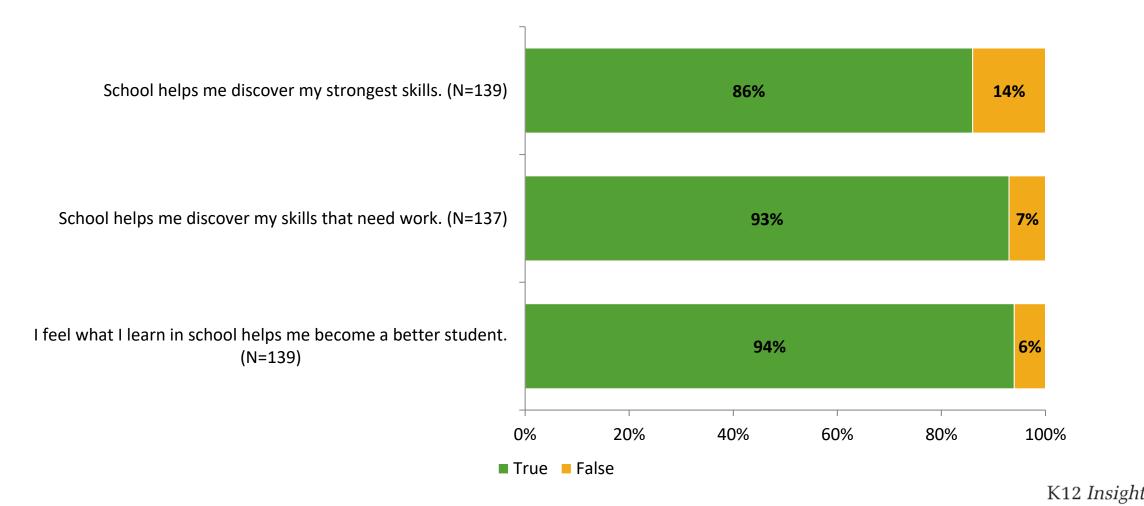

# **Academic Support**

### Relevance

Thinking about how you feel/act most of the time, are the following statements true or false?