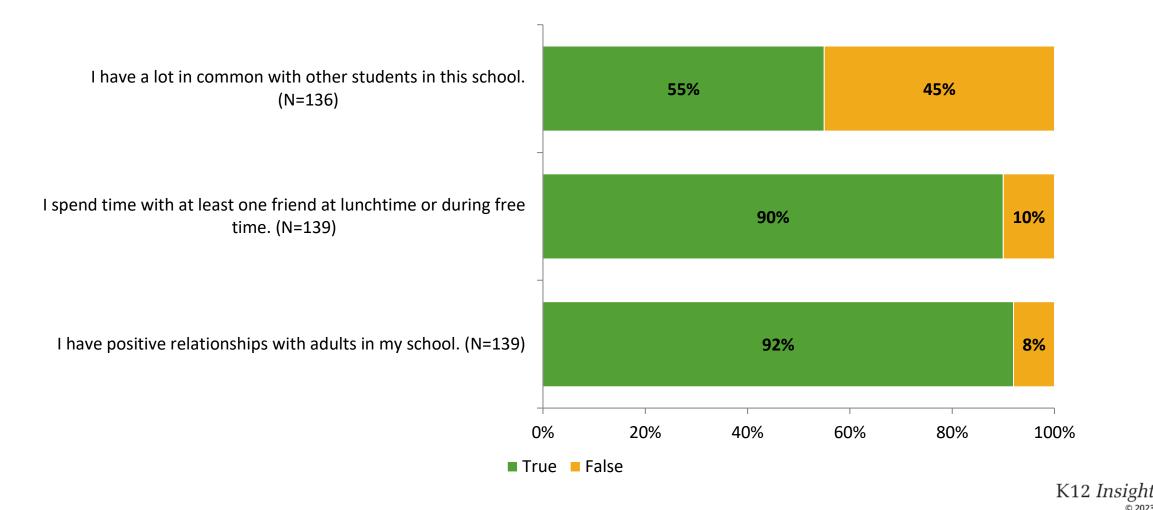

## **Relationships with Peers**

## **Relationships with Adults in School**

Thinking about how you feel/act most of the time, are the following statements true or false?