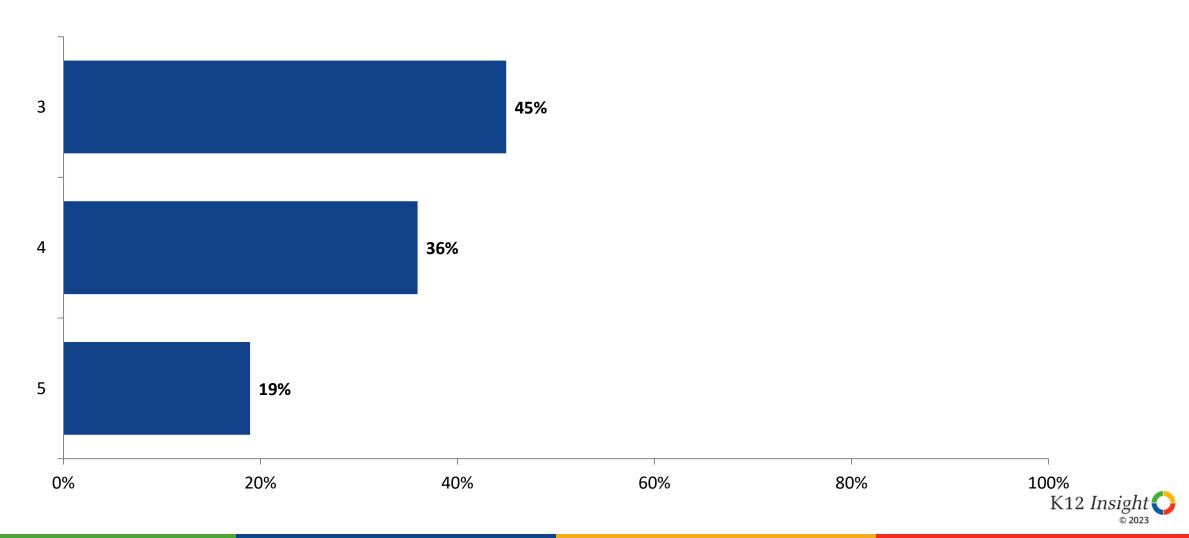

eel/act most of the time, are the following statements true or false?



## **Student Experience**

Thinking about how you feel/act most of the time, are the following statements true or false?



# **Academic Support**



### Relevance

Thinking about how you feel/act most of the time, are the following statements true or false?



#### Involvement



## Self-Management



### Grit

Thinking about how you feel/act most of the time, are the following statements true or false?



#### Acceptance

Thinking about how you feel/act most of the time, are the following statements true or false?



## **Relationships with Peers**



## **Relationships with Adults in School**

Thinking about how you feel/act most of the time, are the following statements true or false?



### Grade

Grade (N=139)



#### **End of Presentation**



Follow us on Twitter: @k12insight

www.k12insight.com